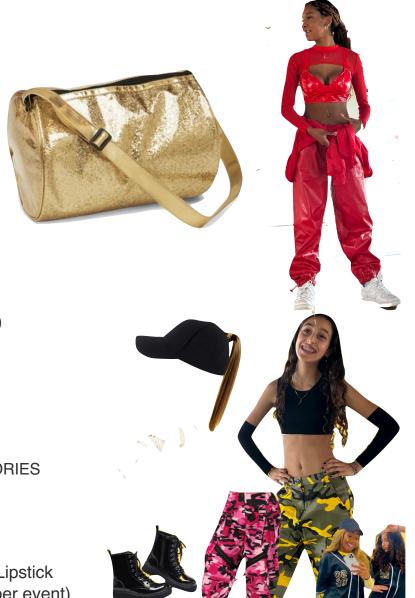

### HOT:

- RED JACKET
- RED METALLIC BRA TOP
- RED FISHNET SHRUG
- UNDER BRA
- RED PANTS
- WHITE FORCES
- WHITE TOWEL
- SODC WARMUP JERSEY

#### **SALUTE / SURVIVOR:**

- BLACK TOP
- BLACK ARM SLEEVES
- BLACK SHORTS
- YELLOW CAMO PANTS (SALUTE)
- PINK CAMO PANTS (SURVIVOR)
- BLACK BOOTS
- BLACK HAT & PONY
- SODC WARM UP JERSEY